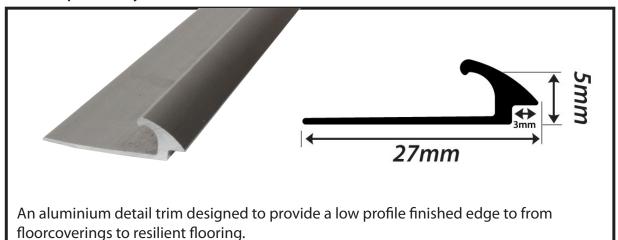

#### 3775 Carpet to Vinyl Bead

#### **Product Attributes**

3775 Carpet to Vinyl Beads are used to provide a neat finish where floorcoverings meet resilient (eg sheet vinyl) flooring.

Material: Aluminium Colours: Satin Silver Length: 2.44mtr